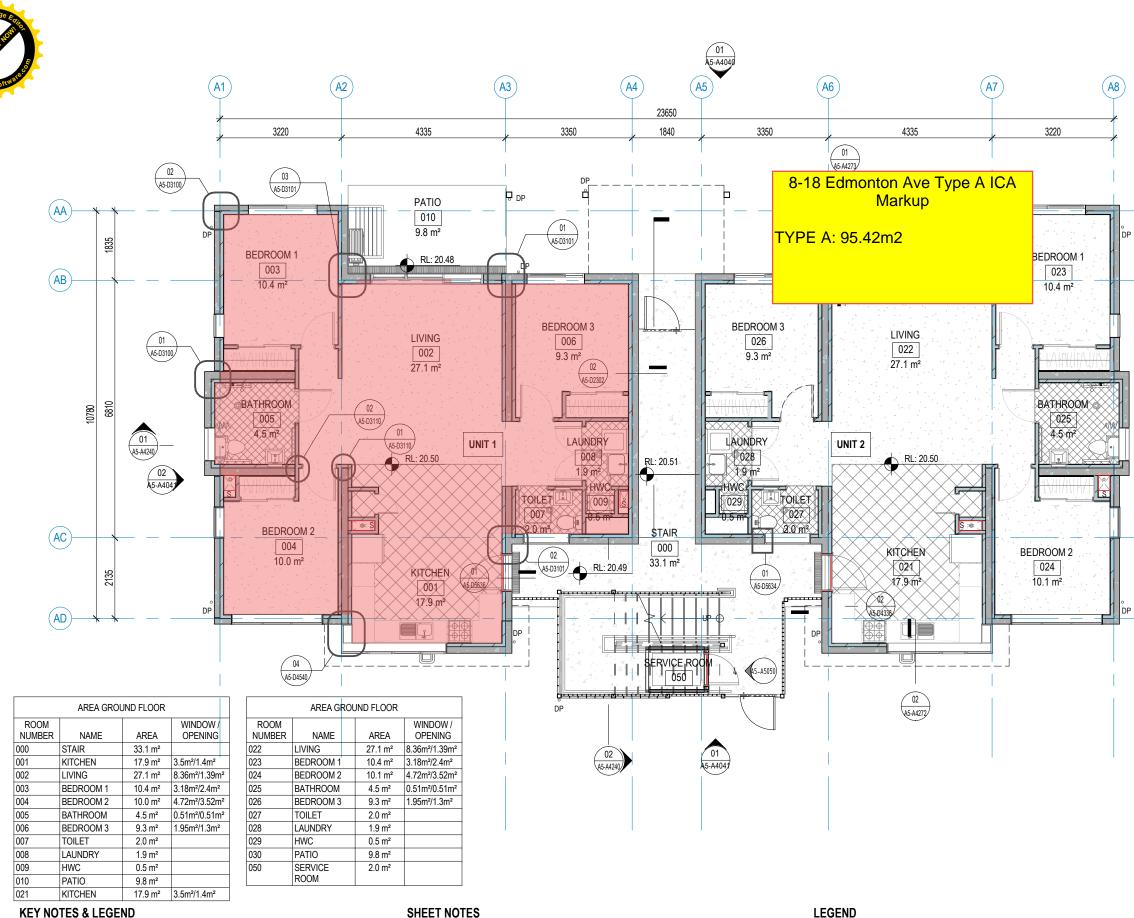

**KEY NOTES & LEGEND** 

- READ IN ACCORDANCE WITH FIREFORCE LIMITED FOR FIRE REQUIRMENTS.
- READ IN ACCORDANCE WITH KIRK ROBERTS CONSULTING LTD FOR STRUCTURAL REQUIREMENTS. VISIBLE CONTRASTING NOSING ON STAIR TREADS TO COMPLY WITH NZBC CLAUSE D1.3.2(G)
- ALL STEPS (INCLUDING EXTERIOR) TO HAVE A HANDRAIL.
- ALL COMMON SPACES TO HAVE MINIMUM LUMINANCE OF 20 LUX AT FINISHED FLOOR LEVEL.
- ALL DIMENSIONS ARE TO FACE OF STRUCTURE UNLESS NOTED OTHERWISE.
- ALL STRUCTURAL STEEL MEMBERS IN REQUIRED FIRE-RATED AREA TO BE COATED WITH INTUMESCENT PAINT TO ACHIEVE FIRE RATING INDICATED IN THE FIRE REPORT. REFER TO DOCUMENTATIONS FROM PASSIVE FIRE PROTECTION SYSTEMS LTD.
- ALL FIXINGS AND MATERIALS TO BE FOR SPECIFIC EXPOSURE ZONE AS REQUIRED BY NZS3604:2011 SECTION 4 'DURABILITY' TABLE 4.3 AND NZBC E2/AS1 TABLE 20 'MATERIAL SELECTION'. 8 INTERNAL WALL/CEILING LINING TO BE GIB AQUALINE IN WET AREAS UNLESS NOTED OTHERWISE. 9.
- 10 DETAILS ARE REFERENCED TO ONE UNIT ONLY FOR CLARITY.
- 13 CARPET SHOULD BE INSTALLED ON CARPET FOAM UNDERLAY.
- 14. VINYL SHOULD BE INSTALLED ON ACOUSTIC UNDERLAY - REGUPOL® 4515.
- 15. ALL PENETRATIONS TO SEALED BY ACOUSTIC SEALANT FIREPRO® M707.

4

PRECAST CONCRETE WALL PANELS

FIRE RATED PRECAST WALL ,⊲

FULL HEIGHT STEEL FRAMED WALL

- PRECAST CONCRETE FLOOR
- SERVICE RISER ZONE
- \_ \_ \_

Ś

- ROOF OUTLINE

SHEET SCALE 1:100